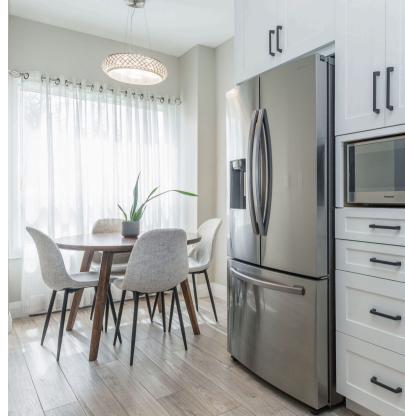

## LIVE. WORK. PLAY

Welcome to unit #7 216 River Road E in Wasaga Beach. This unique riverfront property is an outdoor enthusiasts dream.

This beautifully renovated townhouse is situated along the Nottawasaga River and boasts views of the river as well as Georgian Bay with gorgeous sunsets all year round. The open concept main floor is bright and welcoming; seamlessly integrating the living, dining, and kitchen areas, providing the perfect setting for intimate gatherings. The kitchen has been updated to bright white cabinetry, sleek quartz countertops, premium stainless steel built in appliances, countertop seating and beautiful glass door cabinets for display. The living room boasts a gas fireplace and wall to wall sliding glass doors with California Shutters that lead out to one of two deck overlooking the water. The upper level features 2 bedrooms and a 4 pc bath - the primary bedroom has double closets, wall to wall windows with California shutters and a walk out balcony for you to enjoy the stunning water views.