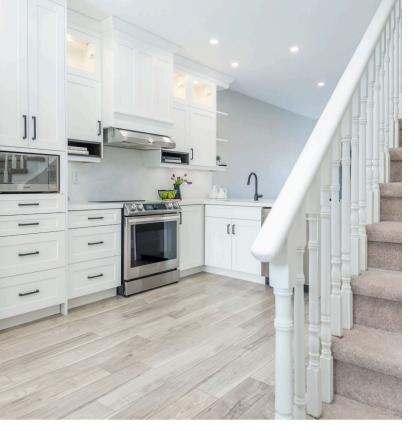

## LIVE. WORK. PLAY

Welcome to unit #7 216 River Road E in Wasaga Beach. This unique riverfront property is an outdoor enthusiasts dream.

This beautifully renovated townhouse is situated along the Nottawasaga River and boasts views of the river as well as Georgian Bay with gorgeous sunsets all year round. The open concept main floor is bright and welcoming; seamlessly integrating the living, dining, and kitchen areas, providing the perfect setting for intimate gatherings. The kitchen has been updated to bright white cabinetry, sleek quartz countertops, premium stainless steel built in appliances, countertop seating and beautiful glass door cabinets for display. The living room boasts a gas fireplace and wall to wall sliding glass doors with California Shutters that lead out to one of two deck overlooking the water. The upper level features 2 bedrooms and a 4 pc bath - the primary bedroom has double closets, wall to wall windows with California shutters and a walk out balcony for you to enjoy the stunning water views.