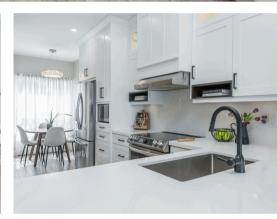

## LIVE. WORK. PLAY

Welcome to unit #7 216 River Road E in Wasaga Beach. This unique riverfront property is an outdoor enthusiasts dream.

This beautifully renovated townhouse is situated along the Nottawasaga River and boasts views of the river as well as Georgian Bay with gorgeous sunsets all year round. The open concept main floor is bright and welcoming; seamlessly integrating the living, dining, and kitchen areas, providing the perfect setting for intimate gatherings. The kitchen has been updated to bright white cabinetry, sleek quartz countertops, premium stainless steel built in appliances, countertop seating and beautiful glass door cabinets for display. The living room boasts a gas fireplace and wall to wall sliding glass doors with California Shutters that lead out to one of two deck overlooking the water. The upper level features 2 bedrooms and a 4 pc bath - the primary bedroom has double closets, wall to wall windows with California shutters and a walk out balcony for you to enjoy the stunning water views.