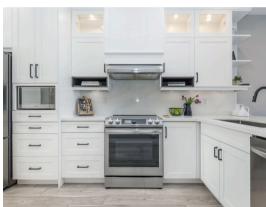

## LIVE. WORK. PLAY

Welcome to unit #7 216 River Road E in Wasaga Beach. This unique riverfront property is an outdoor enthusiasts dream.

This beautifully renovated townhouse is situated along the Nottawasaga River and boasts views of the river as well as Georgian Bay with gorgeous sunsets all year round. The open concept main floor is bright and welcoming; seamlessly integrating the living, dining, and kitchen areas, providing the perfect setting for intimate gatherings. The kitchen has been updated to bright white cabinetry, sleek quartz countertops, premium stainless steel built in appliances, countertop seating and beautiful glass door cabinets for display. The living room boasts a gas fireplace and wall to wall sliding glass doors with California Shutters that lead out to one of two deck overlooking the water. The upper level features 2 bedrooms and a 4 pc bath - the primary bedroom has double closets, wall to wall windows with California shutters and a walk out balcony for you to enjoy the stunning water views.