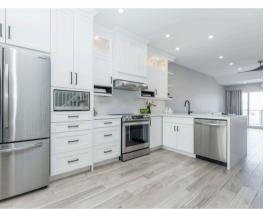

## LIVE. WORK. PLAY

Welcome to unit #7 216 River Road E in Wasaga Beach. This unique riverfront property is an outdoor enthusiasts dream.

This beautifully renovated townhouse is situated along the Nottawasaga River and boasts views of the river as well as Georgian Bay with gorgeous sunsets all year round. The open concept main floor is bright and welcoming; seamlessly integrating the living, dining, and kitchen areas, providing the perfect setting for intimate gatherings. The kitchen has been updated to bright white cabinetry, sleek quartz countertops, premium stainless steel built in appliances, countertop seating and beautiful glass door cabinets for display. The living room boasts a gas fireplace and wall to wall sliding glass doors with California Shutters that lead out to one of two deck overlooking the water. The upper level features 2 bedrooms and a 4 pc bath - the primary bedroom has double closets, wall to wall windows with California shutters and a walk out balcony for you to enjoy the stunning water views.