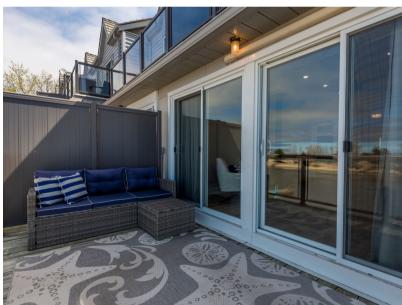

## LIVE. WORK. PLAY

Welcome to unit #7 216 River Road E in Wasaga Beach. This unique riverfront property is an outdoor enthusiasts dream.

This beautifully renovated townhouse is situated along the Nottawasaga River and boasts views of the river as well as Georgian Bay with gorgeous sunsets all year round. The open concept main floor is bright and welcoming; seamlessly integrating the living, dining, and kitchen areas, providing the perfect setting for intimate gatherings. The kitchen has been updated to bright white cabinetry, sleek quartz countertops, premium stainless steel built in appliances, countertop seating and beautiful glass door cabinets for display. The living room boasts a gas fireplace and wall to wall sliding glass doors with California Shutters that lead out to one of two deck overlooking the water. The upper level features 2 bedrooms and a 4 pc bath - the primary bedroom has double closets, wall to wall windows with California shutters and a walk out balcony for you to enjoy the stunning water views.