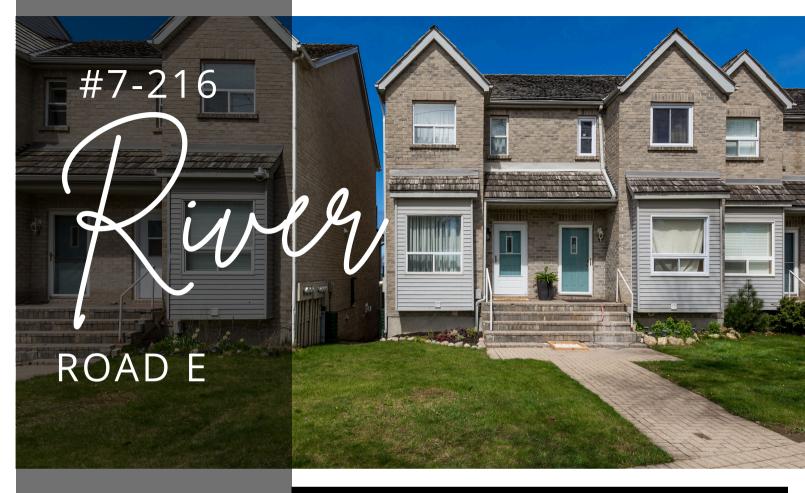

## LIVE. WORK. PLAY

Welcome to unit #7 216 River Road E in Wasaga Beach. This unique riverfront property is an outdoor enthusiasts dream.

This beautifully renovated townhouse is situated along the Nottawasaga River and boasts views of the river as well as Georgian Bay with gorgeous sunsets all year round. The open concept main floor is bright and welcoming; seamlessly integrating the living, dining, and kitchen areas, providing the perfect setting for intimate gatherings. The kitchen has been updated to bright white cabinetry, sleek quartz countertops, premium stainless steel built in appliances, countertop seating and beautiful glass door cabinets for display. The living room boasts a gas fireplace and wall to wall sliding glass doors with California Shutters that lead out to one of two deck overlooking the water. The upper level features 2 bedrooms and a 4 pc bath - the primary bedroom has double closets, wall to wall windows with California shutters and a walk out balcony for you to enjoy the stunning water views.