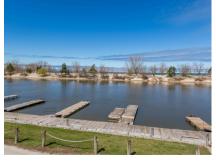

## LIVE. WORK. PLAY

Welcome to unit #7 216 River Road E in Wasaga Beach. This unique riverfront property is an outdoor enthusiasts dream.

This beautifully renovated townhouse is situated along the Nottawasaga River and boasts views of the river as well as Georgian Bay with gorgeous sunsets all year round. The open concept main floor is bright and welcoming; seamlessly integrating the living, dining, and kitchen areas, providing the perfect setting for intimate gatherings. The kitchen has been updated to bright white cabinetry, sleek quartz countertops, premium stainless steel built in appliances, countertop seating and beautiful glass door cabinets for display. The living room boasts a gas fireplace and wall to wall sliding glass doors with California Shutters that lead out to one of two deck overlooking the water. The upper level features 2 bedrooms and a 4 pc bath - the primary bedroom has double closets, wall to wall windows with California shutters and a walk out balcony for you to enjoy the stunning water views.