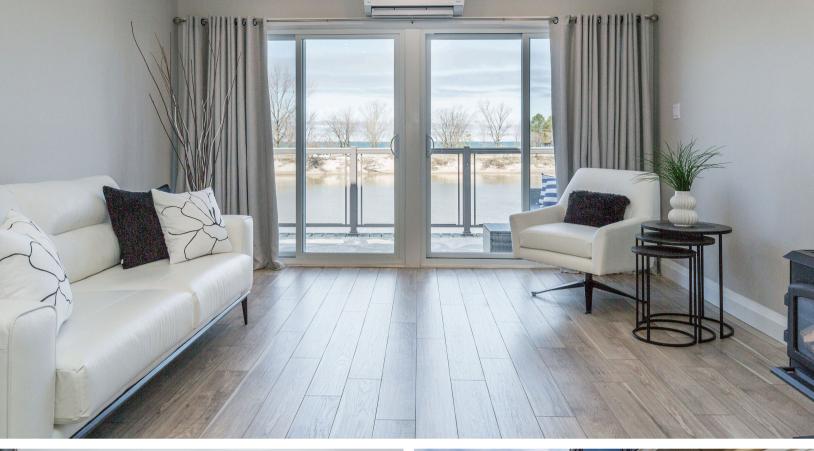

## LIVE. WORK. PLAY

Welcome to unit #7 216 River Road E in Wasaga Beach. This unique riverfront property is an outdoor enthusiasts dream.

This beautifully renovated townhouse is situated along the Nottawasaga River and boasts views of the river as well as Georgian Bay with gorgeous sunsets all year round. The open concept main floor is bright and welcoming; seamlessly integrating the living, dining, and kitchen areas, providing the perfect setting for intimate gatherings. The kitchen has been updated to bright white cabinetry, sleek quartz countertops, premium stainless steel built in appliances, countertop seating and beautiful glass door cabinets for display. The living room boasts a gas fireplace and wall to wall sliding glass doors with California Shutters that lead out to one of two deck overlooking the water. The upper level features 2 bedrooms and a 4 pc bath - the primary bedroom has double closets, wall to wall windows with California shutters and a walk out balcony for you to enjoy the stunning water views.