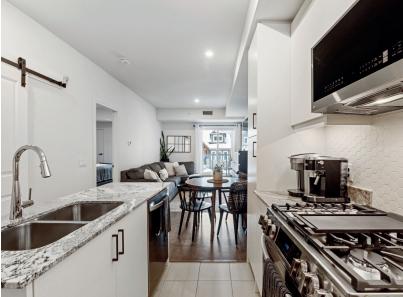

## LIVE. WORK. PLAY. UNWIND.

Welcome to the brand new condominiums by MacPherson. 'The View' is located in the Blue Fairway development, nestled in the Cranberry Golf Course.

This beautifully designed 2-bedroom, 2-bathroom unit offers 887 sq ft of modern living space, plus an expansive 17 x 8 ft PRIVATE balcony with a gas BBQ hook-up, perfect for relaxing and entertaining outdoors. Step inside to discover the many upgrades this unit has to offer, including stainless steel appliances, a gas stove, and thoughtful touches like decorative barn doors on main closets, modern kitchen backsplash, pot lights throughout, and upgraded bathroom sink/vanities & shower heads. Enjoy the convenience of a storage locker located right beside your unit, and an upgraded UNDERGROUND parking space. Building amenities include access to a fitness centre and a gated outdoor pool, providing the perfect balance of relaxation and active living. Whether you're seeking a full-time residence or a vacation retreat, this condo offers the perfect blend of style, comfort, and convenience. Located in a prime Collingwood location, this is your opportunity to enjoy the best in modern condo living with easy access to everything the area has to offer, including skiing, trails, golf, beaches, shopping, dining, and year-round outdoor activities.