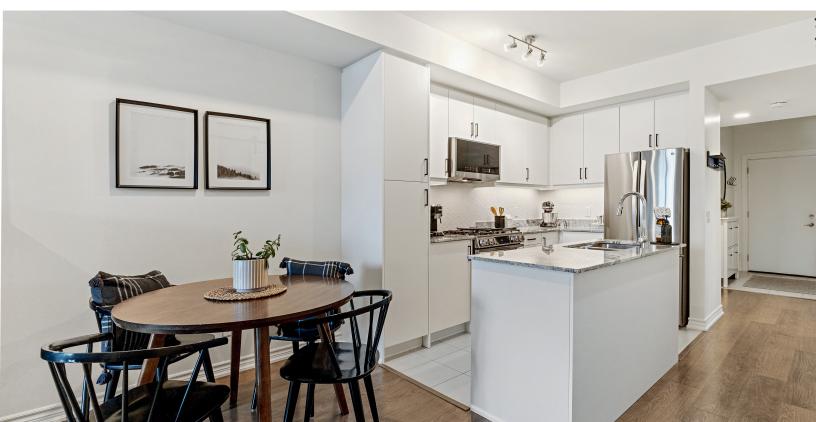

## LIVE. WORK. PLAY. UNWIND.

Welcome to the brand new condominiums by MacPherson. 'The View' is located in the Blue Fairway development, nestled in the Cranberry Golf Course.

This beautifully designed 2-bedroom, 2-bathroom unit offers 887 sq ft of modern living space, plus an expansive 17 x 8 ft PRIVATE balcony with a gas BBQ hook-up, perfect for relaxing and entertaining outdoors. Step inside to discover the many upgrades this unit has to offer, including stainless steel appliances, a gas stove, and thoughtful touches like decorative barn doors on main closets, modern kitchen backsplash, pot lights throughout, and upgraded bathroom sink/vanities & shower heads. Enjoy the convenience of a storage locker located right beside your unit, and an upgraded UNDERGROUND parking space. Building amenities include access to a fitness centre and a gated outdoor pool, providing the perfect balance of relaxation and active living. Whether you're seeking a full-time residence or a vacation retreat, this condo offers the perfect blend of style, comfort, and convenience. Located in a prime Collingwood location, this is your opportunity to enjoy the best in modern condo living with easy access to everything the area has to offer, including skiing, trails, golf, beaches, shopping, dining, and year-round outdoor activities.