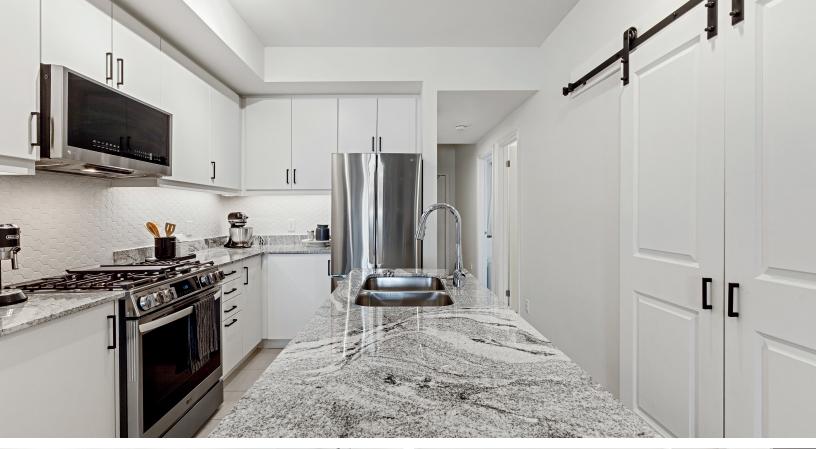

## LIVE. WORK. PLAY. UNWIND.

Welcome to the brand new condominiums by MacPherson. 'The View' is located in the Blue Fairway development, nestled in the Cranberry Golf Course.

This beautifully designed 2-bedroom, 2-bathroom unit offers 887 sq ft of modern living space, plus an expansive 17 x 8 ft PRIVATE balcony with a gas BBQ hook-up, perfect for relaxing and entertaining outdoors. Step inside to discover the many upgrades this unit has to offer, including stainless steel appliances, a gas stove, and thoughtful touches like decorative barn doors on main closets, modern kitchen backsplash, pot lights throughout, and upgraded bathroom sink/vanities & shower heads. Enjoy the convenience of a storage locker located right beside your unit, and an upgraded UNDERGROUND parking space. Building amenities include access to a fitness centre and a gated outdoor pool, providing the perfect balance of relaxation and active living. Whether you're seeking a full-time residence or a vacation retreat, this condo offers the perfect blend of style, comfort, and convenience. Located in a prime Collingwood location, this is your opportunity to enjoy the best in modern condo living with easy access to everything the area has to offer, including skiing, trails, golf, beaches, shopping, dining, and year-round outdoor activities.