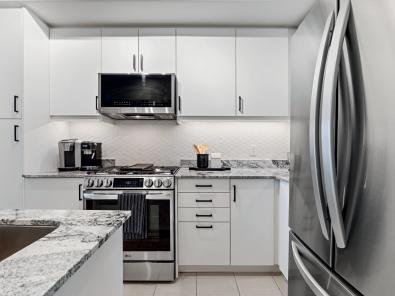

## LIVE. WORK. PLAY. UNWIND.

Welcome to the brand new condominiums by MacPherson. 'The View' is located in the Blue Fairway development, nestled in the Cranberry Golf Course.

This beautifully designed 2-bedroom, 2-bathroom unit offers 887 sq ft of modern living space, plus an expansive 17 x 8 ft PRIVATE balcony with a gas BBQ hook-up, perfect for relaxing and entertaining outdoors. Step inside to discover the many upgrades this unit has to offer, including stainless steel appliances, a gas stove, and thoughtful touches like decorative barn doors on main closets, modern kitchen backsplash, pot lights throughout, and upgraded bathroom sink/vanities & shower heads. Enjoy the convenience of a storage locker located right beside your unit, and an upgraded UNDERGROUND parking space. Building amenities include access to a fitness centre and a gated outdoor pool, providing the perfect balance of relaxation and active living. Whether you're seeking a full-time residence or a vacation retreat, this condo offers the perfect blend of style, comfort, and convenience. Located in a prime Collingwood location, this is your opportunity to enjoy the best in modern condo living with easy access to everything the area has to offer, including skiing, trails, golf, beaches, shopping, dining, and year-round outdoor activities.