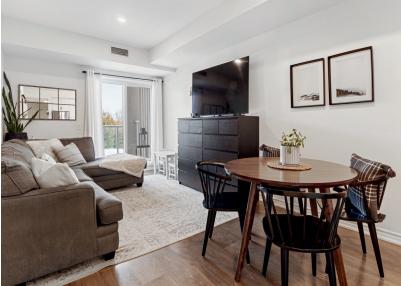

## LIVE. WORK. PLAY. UNWIND.

Welcome to the brand new condominiums by MacPherson. 'The View' is located in the Blue Fairway development, nestled in the Cranberry Golf Course.

This beautifully designed 2-bedroom, 2-bathroom unit offers 887 sq ft of modern living space, plus an expansive 17 x 8 ft PRIVATE balcony with a gas BBQ hook-up, perfect for relaxing and entertaining outdoors. Step inside to discover the many upgrades this unit has to offer, including stainless steel appliances, a gas stove, and thoughtful touches like decorative barn doors on main closets, modern kitchen backsplash, pot lights throughout, and upgraded bathroom sink/vanities & shower heads. Enjoy the convenience of a storage locker located right beside your unit, and an upgraded UNDERGROUND parking space. Building amenities include access to a fitness centre and a gated outdoor pool, providing the perfect balance of relaxation and active living. Whether you're seeking a full-time residence or a vacation retreat, this condo offers the perfect blend of style, comfort, and convenience. Located in a prime Collingwood location, this is your opportunity to enjoy the best in modern condo living with easy access to everything the area has to offer, including skiing, trails, golf, beaches, shopping, dining, and year-round outdoor activities.

## MAIN FLOOR UNIT