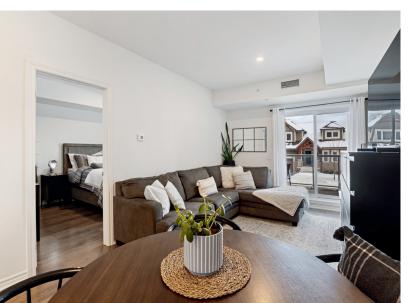

## LIVE. WORK. PLAY. UNWIND.

Welcome to the brand new condominiums by MacPherson. 'The View' is located in the Blue Fairway development, nestled in the Cranberry Golf Course.

This beautifully designed 2-bedroom, 2-bathroom unit offers 887 sq ft of modern living space, plus an expansive 17 x 8 ft PRIVATE balcony with a gas BBQ hook-up, perfect for relaxing and entertaining outdoors. Step inside to discover the many upgrades this unit has to offer, including stainless steel appliances, a gas stove, and thoughtful touches like decorative barn doors on main closets, modern kitchen backsplash, pot lights throughout, and upgraded bathroom sink/vanities & shower heads. Enjoy the convenience of a storage locker located right beside your unit, and an upgraded UNDERGROUND parking space. Building amenities include access to a fitness centre and a gated outdoor pool, providing the perfect balance of relaxation and active living. Whether you're seeking a full-time residence or a vacation retreat, this condo offers the perfect blend of style, comfort, and convenience. Located in a prime Collingwood location, this is your opportunity to enjoy the best in modern condo living with easy access to everything the area has to offer, including skiing, trails, golf, beaches, shopping, dining, and year-round outdoor activities.